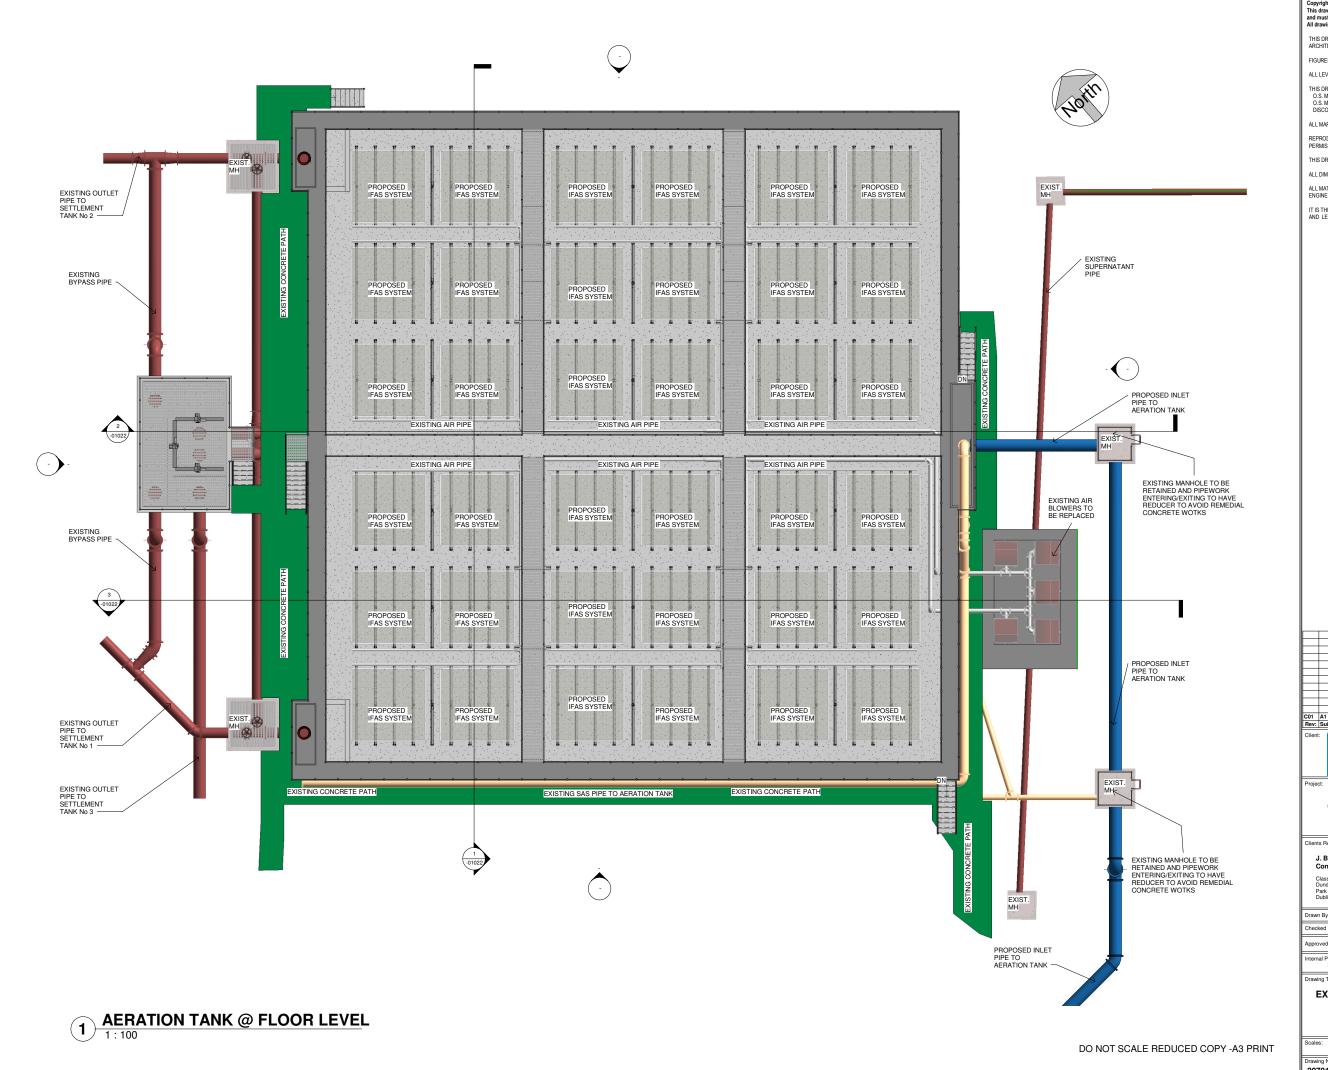

## CASTLETROY WASTEWATER TREATMENT PLANT

J. B. Barry and Partners Limited Consulting Engineers

| Drawn By: LHA                                | Date: 06/12/22 |
|----------------------------------------------|----------------|
| Checked By: PH                               | Date: 06/12/22 |
| Approved by: PJ                              | Date: 06/12/22 |
| Internal Project No.<br>20701-JBB-00-XX-DR-Z | Stage EIAR     |

## **EXISTING AERATION TANK - PLAN** LAYOUT OF INTERNAL MODIFICATIONS

1:100

20701-JBB-00-XX-DR-Z -01021 C01